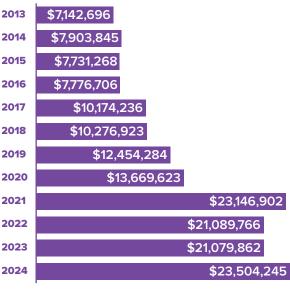

TAOS COMMUNITY FOUNDATION ASSETS

**TOTAL GRANTS AWARDED** 

**TOTAL GIFTS RECEIVED** 

All data points relate to fiscal year reporting for July 1, 2023 through June 30, 2024.