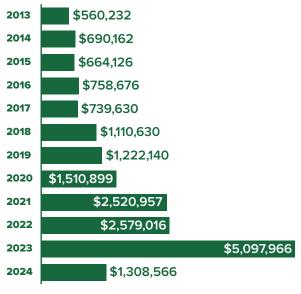

TAOS COMMUNITY FOUNDATION ASSETS

**TOTAL GRANTS AWARDED** 

**TOTAL GIFTS RECEIVED** 

All data points relate to fiscal year reporting for July 1, 2023 through June 30, 2024.