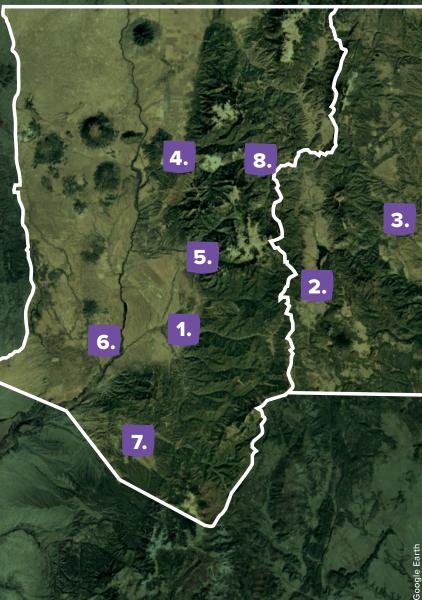

#### **OVERALL TOTALS**

**Grants and Scholarships Amount:** \$1,308,566.47

Number of Grants and Scholarships: 513

TAOS

#### Taos, Ranchos de Taos, El Prado, and Talpa

Grants and Scholarships Amount: \$959,543.65 Number of Grants and Scholarships: 387

### **MORENO VALLEY**

Angel Fire and Eagle Nest

Grants and Scholarships Amount: \$25,647.00 Number of Grants and Scholarships: 8

**CENTRAL COLFAX AND UNION COUNTY** Clayton and Cimarron

Grants and Scholarships Amount: \$21,000.00 Number of Grants and Scholarships: 4

#### QUESTA AND SURROUNDING COMMUNITIES Questa, Cerro, Lama, San Cristobal, and Costilla

Grants and Scholarships Amount: \$144,321.82 Number of Grants and Scholarships: 45

#### ARROYO SECO, ARROYO HONDO, AND TAOS SKI VALLEY

Arroyo Seco, Arroyo Hondo, and Taos Ski Valley

Grants and Scholarships Amount: \$52,462.00 Number of Grants and Scholarships: 20

# CARSON

Carson

Grants and Scholarships Amount: \$16,000.00 Number of Grants and Scholarships: 7

#### Peñasco

Grants and Scholarships Amount: \$11,000.00 Number of Grants and Scholarships: 5

**RED RIVER** Red River

> Grants and Scholarships Amount: \$5,000.00 Number of Grants and Scholarships: 1