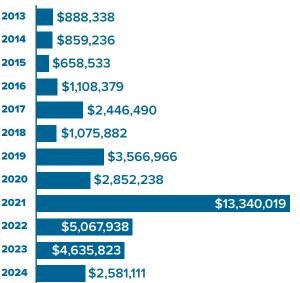

TAOS COMMUNITY FOUNDATION ASSETS

**TOTAL GRANTS AWARDED** 

**TOTAL GIFTS RECEIVED** 

All data points relate to fiscal year reporting for July 1, 2023 through June 30, 2024.

#### **OVERALL TOTALS**

**Grants and Scholarships Amount:** \$1,308,566.47

Number of Grants and Scholarships: 513

TAOS