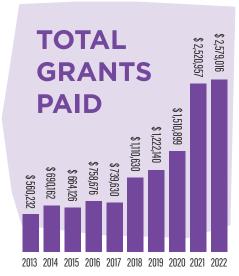

#### **FINANCIAL HIGHLIGHTS**

Our work depends on strong financial management and solid internal operations. The Taos Community Foundation continues to demonstrate a secure financial platform. An independent accounting firm annually audits the financial statements of the Taos Community Foundation. A copy of these financial statements and tax filings (Form 990) may be obtained on the Foundation's website: **taoscf.org**.