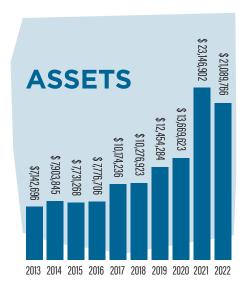

#### **FINANCIAL HIGHLIGHTS**

Our work depends on strong financial management and solid internal operations. The Taos Community Foundation continues to demonstrate a secure financial platform. An independent accounting firm annually audits the financial statements of the Taos Community Foundation. A copy of these financial statements and tax filings (Form 990) may be obtained on the Foundation's website: **taoscf.org**.