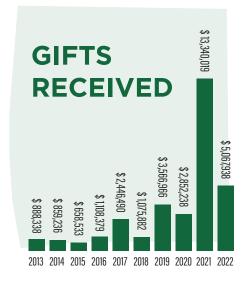

#### **FINANCIAL HIGHLIGHTS**

Our work depends on strong financial management and solid internal operations. The Taos Community Foundation continues to demonstrate a secure financial platform. An independent accounting firm annually audits the financial statements of the Taos Community Foundation. A copy of these financial statements and tax filings (Form 990) may be obtained on the Foundation's website: **taoscf.org**.