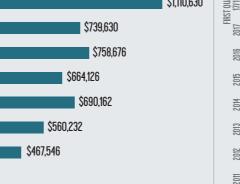

### TOTAL GRANTS PAID \$1,110,630 018 \$739,630 101 016 \$758,676 015 \$664,126

014

013

012

All data points relate to fiscal year reporting July 1, 2017 - June 30, 2018.