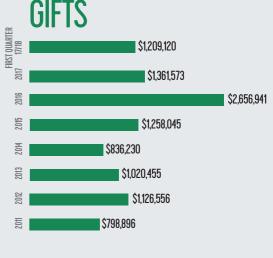

eflect a strong financial platform. In the last two years, our total assets increased by 32%. The financial statements of Taos Community Foundation are audited annually by an independent accounting firm. A copy of these financial statements and tax filings (Form 990) may be obtained on the Foundation's website.



# **ASSETS**



## BALANCE BY FUND TYPE

| TOTAL ASSETS            | \$10,276,923 |
|-------------------------|--------------|
| TCF Directed Funds      | \$2,600,804  |
| Field of Interest Funds | \$1,493,460  |
| Donor Advised Funds     | \$2,667,616  |
| Designated Funds        | \$623,819    |
| Non Profit Agency Funds | \$2,891,224  |
|                         |              |

### TOTAL GRANTS PAID \$1,110,630 018 \$739,630 101 016 \$758,676 015 \$664,126

014

013

012





# Taos Community Foundation is set up to make charitable giving easy, flexible

and effective. Our goals are to help you give the optimal asset and to support your giving so you have confidence knowing you have gifted wisely. Gifts can come in all shapes and sizes; they can also be structured for an immediate community need, or as a "gift for the future".

Our primary charitable vehicles for meeting the needs of community are: DONOR ADVISED FUNDS | AGENCY/DESIGNATED FUNDS FIELD OF INTEREST FUNDS To learn more about planning your gift, please visit taoscf.org.

All data points relate to fiscal year reporting July 1, 2017 - June 30, 2018.

# COMMUNITY IMPACT

We have pushed the boundaries of our work this year in defining community impact with a broader vision and a deeper commitment. Taos