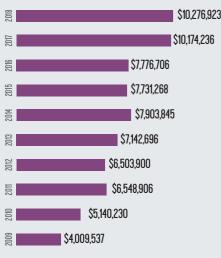

# FINANCIAL HIGHLIGHTS

Our work depends on strong financial management and solid internal operations. Taos Community Foundation continues to reflect a strong financial platform. In the last two years, our total assets increased by 32%. The financial statements of Taos Community Foundation are audited annually by an independent accounting firm. A copy of these financial statements and tax filings (Form 990) may be obtained on the Foundation's website.

## BALANCE BY FUND TYPE

| TOTAL ASSETS            | \$10,276,923 |
|-------------------------|--------------|
| TCF Directed Funds      | \$2,600,804  |
| Field of Interest Funds | \$1,493,460  |
| Donor Advised Funds     | \$2,667,616  |
| Designated Funds        | \$623,819    |
| Non Profit Agency Funds | \$2,891,224  |
|                         |              |